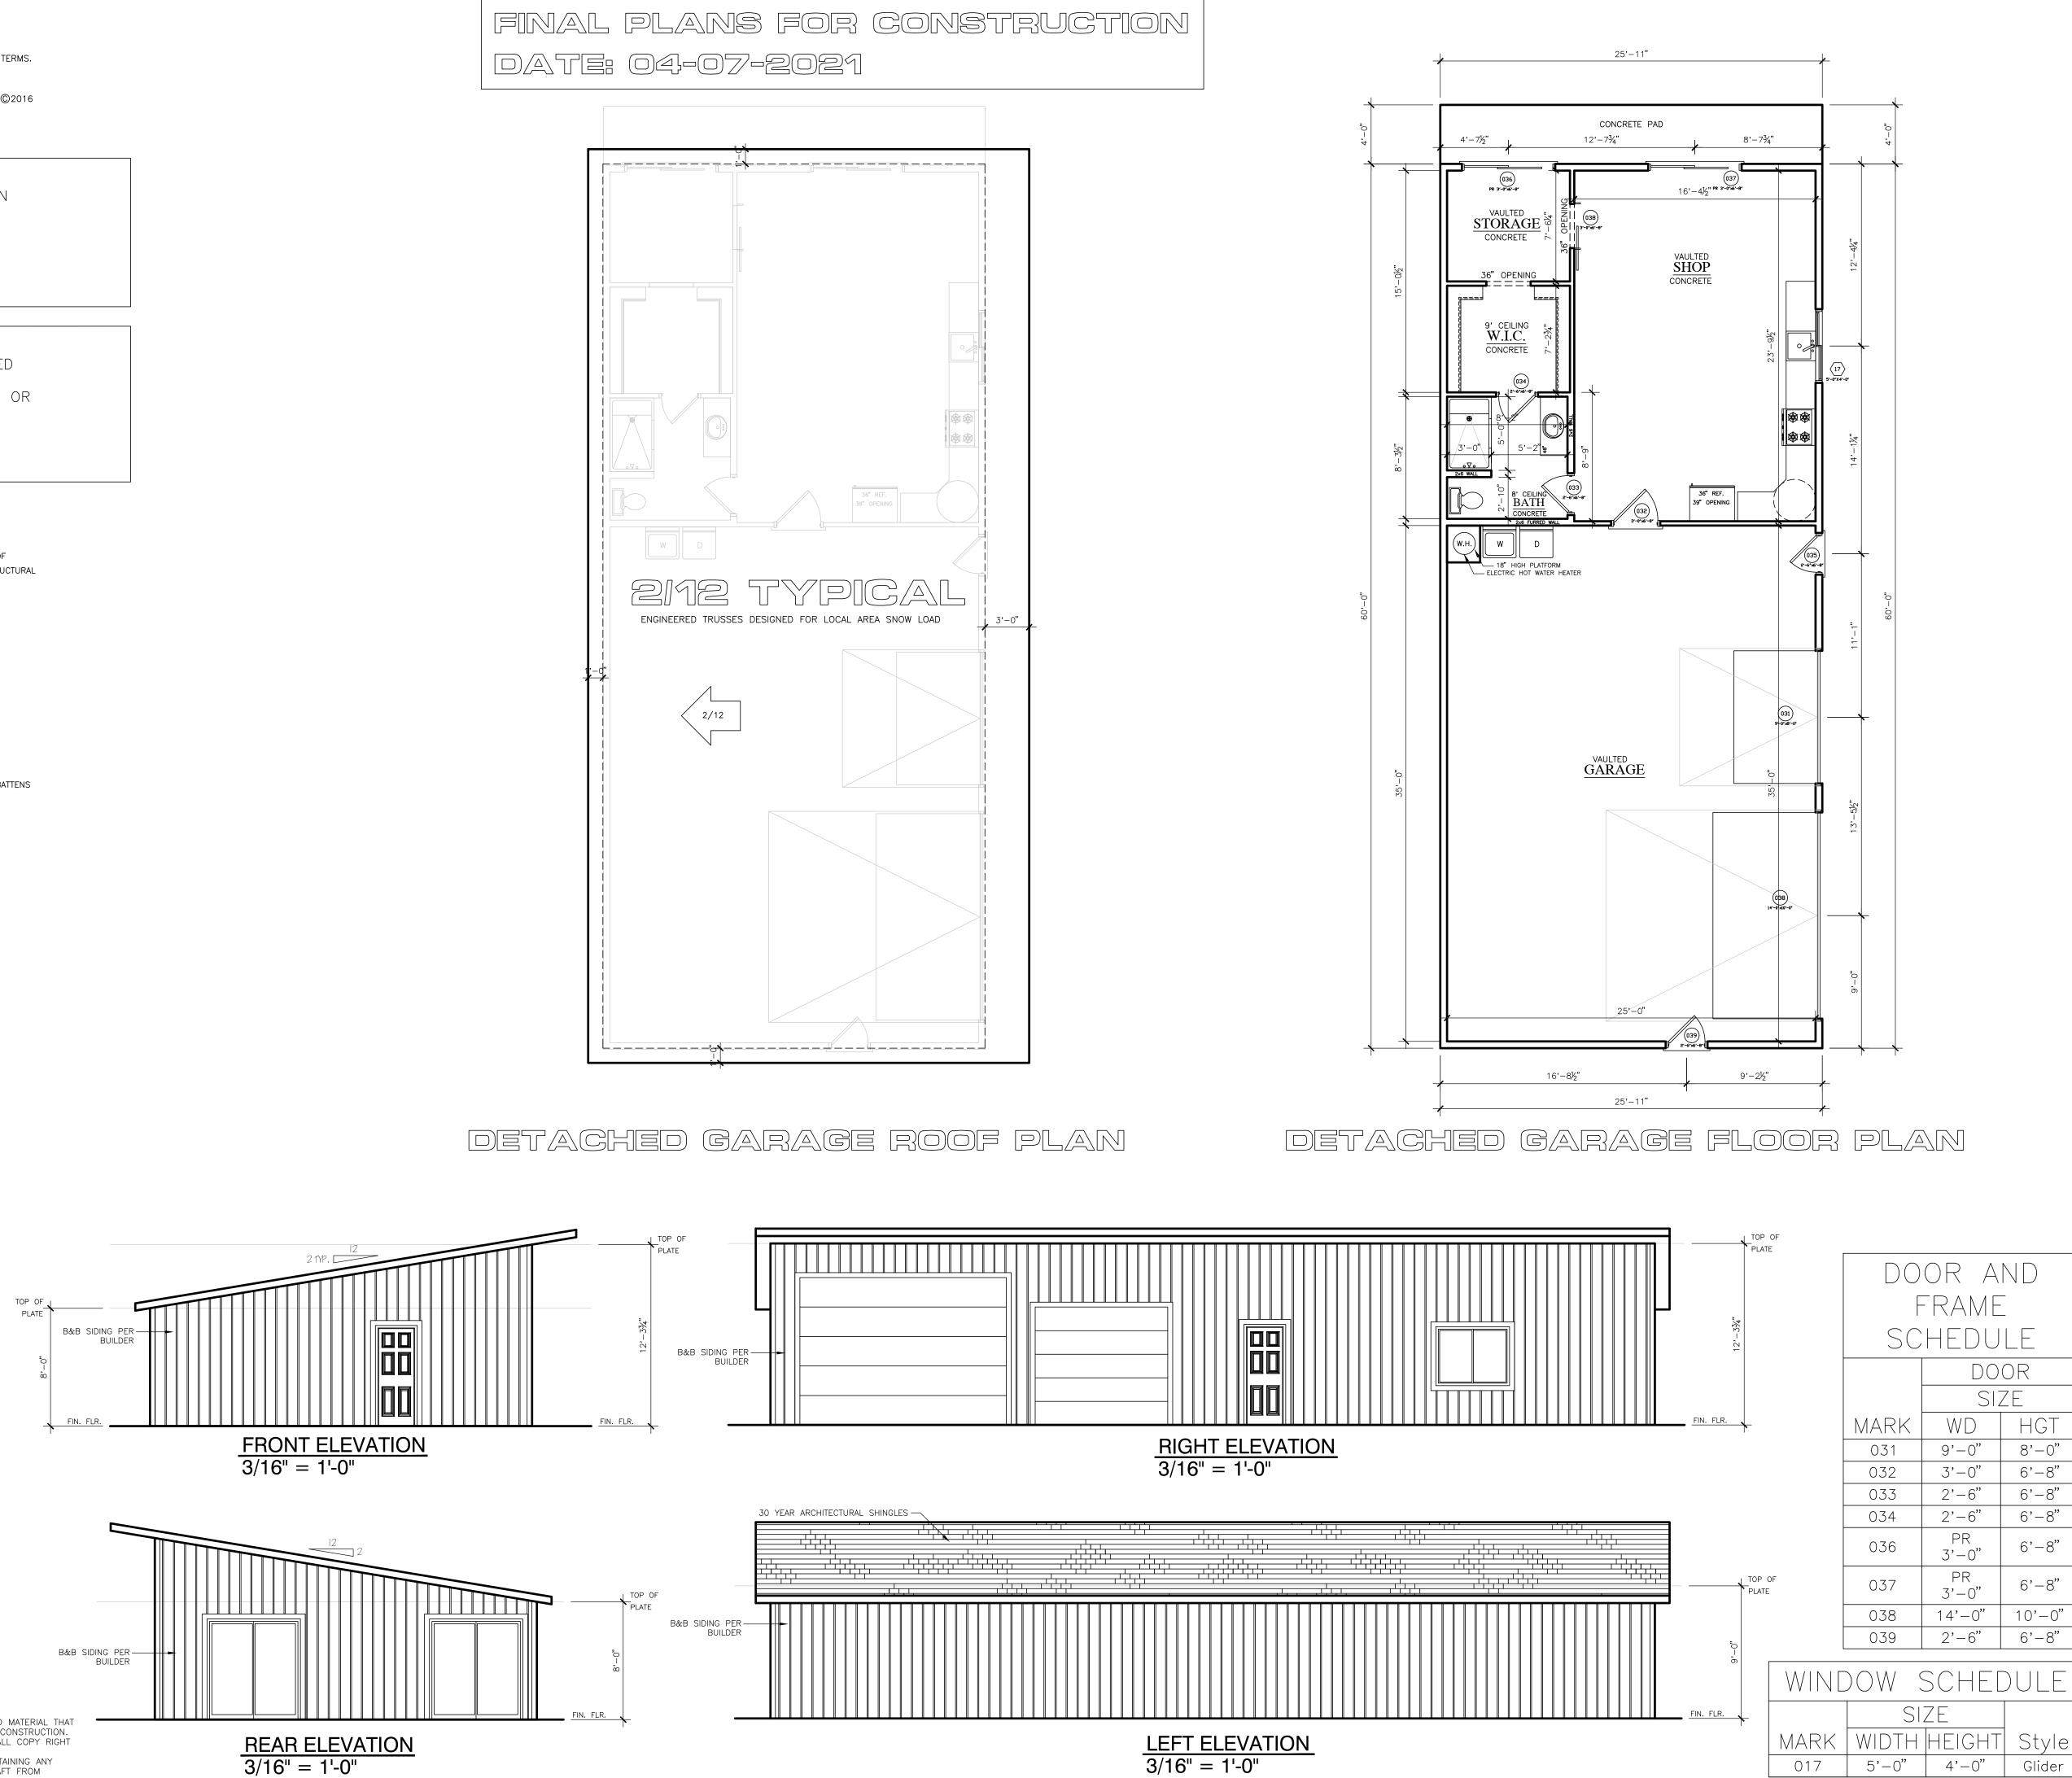

DIMENSIONS ARE TO FACE OF STUD UNLESS NOTED OTHERWISE.
   AND 2X6 WALLS ARE DRAWNL 3 5" AND 2X6 WALLS ARE DRAWNL 5 6"
- 6. 2X4 WALLS ARE DRAWN 3.5" AND 2X6 WALLS ARE DRAWN 5.5".
- 7. THIS PLANS HAS NOT BEEN ENGINEERED. SEE ENGINEERED PLAN BY OTHERS. 8. THIS PLAN IS COPYRIGHTED BY ALLDRAFT UNLESS NOTED OTHERWISE COPYRIGHT©2016 UNAUTHORIZED USE OF THESE PLANS IS PROHIBITED BY LAW - DMCA 1996

VENTILATION AND LIGHTING NOTES: ALL ROOMS MUST MEET MINIMUM VENTILATION AND LIGHTING REQUIREMENTS. VENTILATION - .04% PER SQUARE FOOT LIGHTING - .08% PER SQUARE FOOT

EGRESS STANDARDS ALSO APPLY

EXTERIOR WALL PLUMBING NOTES: NO P TRAPS, WATER OR HEAT LINES ALLOWED IN OUTSIDE WALLS, WALLS COMMON TO GARAGE OR CEILINGS UNLESS DEEP ENOUGH OR IF HEATED.

ATTIC SPACE IS CONSIDERED TO BE AN OUTSIDE WALL.





<u>COPY RIGHT NOTICE:</u> 1. THE OWNER AND OR BUILDER AGREE TO OBTIAN A LICENSE FOR ANY COPY RIGHTED MATERIAL THAT MAY HAVE BEEN PROVIDED TO ALLDRAFT FOR THE CREATION OF THIS PLAN PRIOR TO CONSTRUCTION. 2. THE OWNER AND OR BUILDER AGREE TO RESEARCH AND VERIFY THE LEGALITY OF ALL COPY RIGHT OWNERSHIPS FOR ALL MATERIALS THAT THEY HAVE PROVIDED TO ALLDRAFT. 3. THE OWNER AND OR BUILDER AGREE THAT ALLDRAFT IS NOT RESPONSIBLE FOR OBTAINING ANY COPY RIGHT LICENSE AND AGREE TO HOLD HARMLESS, DEFEND AND INDEMNIFY ALLDRAFT FROM ANY AND ALL LEGAL ACTIONS THAT MAY RESULT FROM THE CREATION OF THESE PLANS. 4. USE OF THIS PLAN CONSTITUES ACCEPTANCE OF THESE TERMS BY THE OWNER AND OR BUILDER.

| _ |            |
|---|------------|
| / | REVISIONS  |
| A | 09–22–2020 |
| В | 10-02-2020 |
| С | 11-05-2020