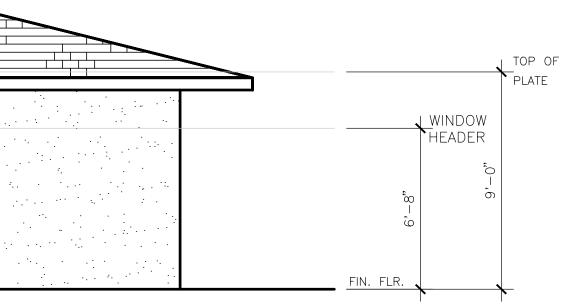

| DC    | OR A           | ND      |  |
|-------|----------------|---------|--|
| ŀ     | -<br>RAME      | _       |  |
|       |                | _       |  |
| SC    | HEDU           |         |  |
|       | DOOR           |         |  |
|       |                | ZE      |  |
|       |                |         |  |
| MARK  | WD             | HGT     |  |
| 001   | PR<br>2'-6"    | 8'-0"   |  |
| 002   | 2'-6"          | 6'-8"   |  |
| 003   | 2'-6"          | 6'-8"   |  |
| 004   | 2'-6"          | 6'-8"   |  |
| 005   | PR             | 6'-8"   |  |
|       | 2'-6"          |         |  |
| 006   | PR<br>3'-0"    | 7'-0"   |  |
| 007   | PR<br>2'-6"    | 6'-8"   |  |
| 008   | 2'-6"          | 6'-8"   |  |
| 009   | 2'-6"          | 6'-8"   |  |
| 010   | 4 @<br>1'-3"   | 6'-8"   |  |
| 011   | 2'-6"          | 6'-8"   |  |
| 012   | 2'-6"          | 6'-8"   |  |
| 013   | 2'-6"          | 6'-8"   |  |
| 010   | 2'-6"          | 6'-8"   |  |
| 015   | 2'-6"          | 6'-8"   |  |
| 016   | 2'-4"          | 6'-8"   |  |
| 017   | 2'-4"          | 6'-8"   |  |
| 018   | 2'-6"          | 6'-8"   |  |
| 019   | 2'-6"          | 6'-8"   |  |
| 020   | PR<br>2'-0"    | 6'-8"   |  |
| 021   | PR<br>2'-0"    | 6'-8"   |  |
| 022   | PR             | 7'-0"   |  |
| 023   | 8'-0"<br>2'-6" | 6'-8"   |  |
|       | 2 = 0<br>PR    |         |  |
| 024   | 4'-0"          | 7'-0"   |  |
| 025   | PR<br>4'-0"    | 7'-0"   |  |
| 026   | 2'-4"          | 6'-8"   |  |
| 027   | 2'-6"          | 6'-8"   |  |
| 028   | 3'-0"          | 6'-8"   |  |
| 029   | 3'-0"          | 7'-0"   |  |
| 030   | 9'-0"          | 8'-0"   |  |
| 031   | 9'-0"          | 8'-0"   |  |
|       |                |         |  |
|       | SCHEE          | )ULE    |  |
| SI    | ZE             |         |  |
| WIDTH |                | Style   |  |
| 4'-0" | 6'-0"          | Picture |  |
|       |                |         |  |

# W|N

| MARK           | WIDTH | HEIGHT | Style   |          |  |
|----------------|-------|--------|---------|----------|--|
| 001            | 4'-0" | 6'-0"  | Picture | TEMPERED |  |
| 002            | 4'-0" | 6'-0"  | Picture | TEMPERED |  |
| 003            | 4'-0" | 1'-6"  | Glider  | TEMPERED |  |
| 004            | 6'-0" | 5'-0"  | Glider  |          |  |
| 005            | 6'-0" | 5'-0"  | Glider  |          |  |
| 006            | 6'-0" | 5'-0"  | Glider  |          |  |
| 007            | 6'-0" | 5'-0"  | Glider  | -        |  |
| 800            | 4'-0" | 1'-6"  | Glider  | TEMPERED |  |
| 009            | 6'-0" | 5'-0"  | Glider  |          |  |
| 010            | 6'-0" | 5'-0"  | Glider  |          |  |
| 011            | 4'-0" | 1'-6"  | Glider  | TEMPERED |  |
| 012            | 6'-0" | 5'-0"  | Glider  |          |  |
| 013            | 4'-0" | 1'-6"  | Glider  | TEMPERED |  |
| 014            | 4'-0" | 1'-6"  | Picture |          |  |
| 015            | 5'-0" | 5'-0"  | Glider  |          |  |
| 016            | 5'-0" | 5'-0"  | Glider  | ]        |  |
| SQUARE FOOTAGE |       |        |         |          |  |
|                |       |        |         |          |  |
| S              | AREA  |        |         |          |  |
| DETACHE        | ]     |        |         |          |  |
| GARAGE :       | ]     |        |         |          |  |
| MAIN FLC       |       |        |         |          |  |
|                |       |        |         |          |  |