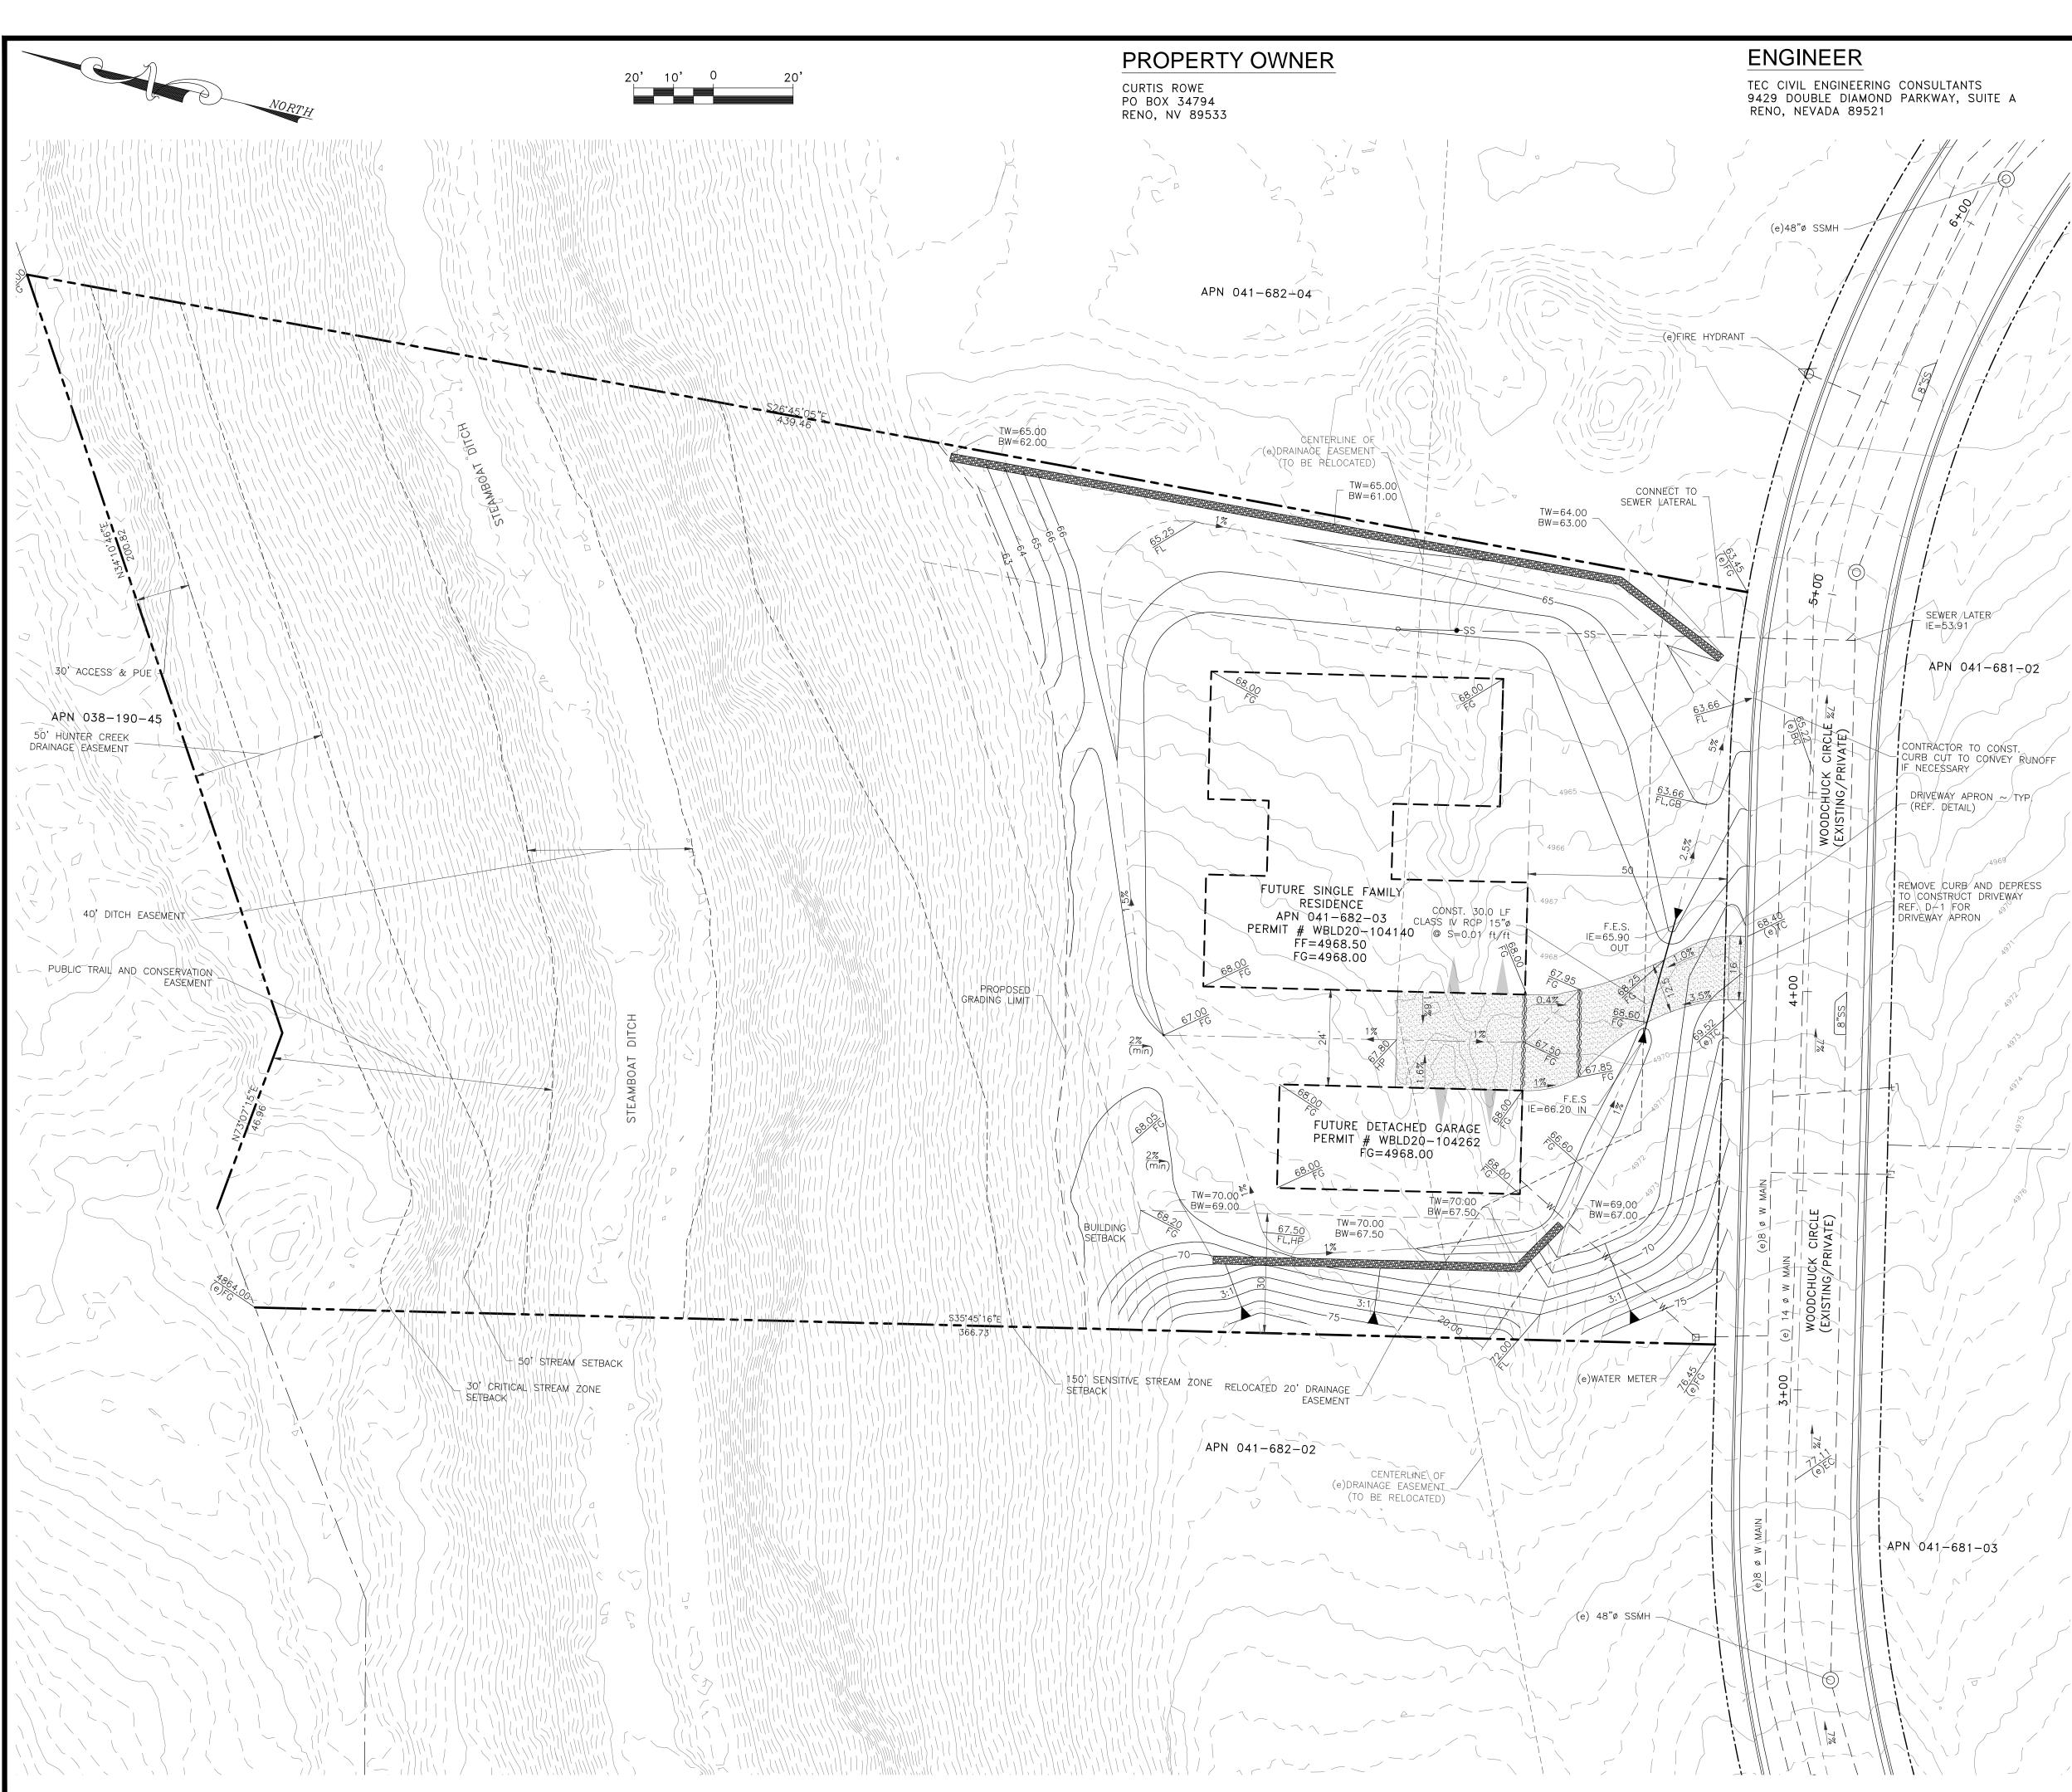

\$0.00

\$0.00

\$0.00

|              | LEGEND                                                              |
|--------------|---------------------------------------------------------------------|
| <u> </u>     | PROPERTY BOUNDARY                                                   |
|              | ROW                                                                 |
|              | EXISTING PROPERTY LINES                                             |
| 70           | PROPOSED CONTOUR LINE                                               |
| 4970         | EXISTING CONTOUR LINE                                               |
| 8" SS        | SANITARY SEWER W/SIZE & DIRECTION<br>INDICATOR (DASHED IF EXISTING) |
| $\bigcirc$   | EXISTING MANHOLE                                                    |
| <i>\_</i> \_ | SANITARY SEWER SERVICE LATERAL                                      |
| œ— — — — –   | WATER SERVICE (REF. TMWA SHEETS)                                    |
|              | SETBACKS                                                            |
|              | BUILDING PAD                                                        |
| <i>—</i> ——  | FIRE HYDRANT                                                        |
|              | EASEMENT                                                            |
| EXT. FG      | GRADE OF SURFACE AGAINST STEMWALL<br>(UNLESS OTHERWISE NOTED)       |
|              | PROPOSED CONCRETE AREA                                              |

Know what's below. Call before you dig.

### NOTES

1) ADD 4900 TO ALL SPOT ELEVATIONS.

- 2) THE PROPOSED WATER SYSTEM TO BE OWNED AND MAINTAINED BY TMWA.
- 3) THE PROPOSED STORM DRAIN SYSTEM TO BE PRIVATELY OWNED AND MAINTAINED BY OWNER.
- 4) CONST. TEMPORARY SD INLET PROTECTION ON ALL PROPOSED SD INLETS.
- 5) DISTURBED AREA FOR THE SITE: 31,083 Sq. Ft.
- 6) CUT VOLUME: 1926 Cu. Yd.
- 7) FILL VOLUME: 1,281 Cu. Yd.
- 8) EXCESS CUT MATERIAL WILL BE TRANSPORTED TO LOCKWOOD LANDFILL SPARKS, NV.
- 9) SEWER LATERAL SHALL BE 2% MINIMUM WITH CLEANOUTS INSTALLED EVERY 100 Ft.