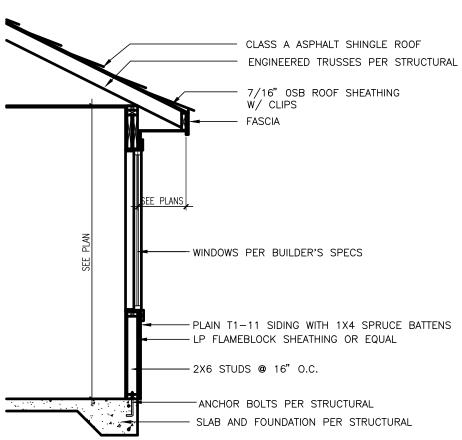

LL DIMENSIONS ARE TO FACE OF STUD UNLESS NOTED OTHERWISE.
   AND 2X6 WALLS ARE DRAWNL 3 5" AND 2X6 WALLS ARE DRAWNL 5 6"
- 6. 2X4 WALLS ARE DRAWN 3.5" AND 2X6 WALLS ARE DRAWN 5.5".
- 7. THIS PLANS HAS NOT BEEN ENGINEERED. SEE ENGINEERED PLAN BY OTHERS. 8. THIS PLAN IS COPYRIGHTED BY ALLDRAFT UNLESS NOTED OTHERWISE COPYRIGHT©2016 UNAUTHORIZED USE OF THESE PLANS IS PROHIBITED BY LAW - DMCA 1996

VENTILATION AND LIGHTING NOTES: ALL ROOMS MUST MEET MINIMUM VENTILATION AND LIGHTING REQUIREMENTS. VENTILATION - .04% PER SQUARE FOOT LIGHTING - .08% PER SQUARE FOOT

EGRESS STANDARDS ALSO APPLY

EXTERIOR WALL PLUMBING NOTES: NO P TRAPS, WATER OR HEAT LINES ALLOWED IN OUTSIDE WALLS, WALLS COMMON TO GARAGE OR CEILINGS UNLESS DEEP ENOUGH OR IF HEATED.

ATTIC SPACE IS CONSIDERED TO BE AN OUTSIDE WALL.





<u>COPY RIGHT NOTICE:</u> 1. THE OWNER AND OR BUILDER AGREE TO OBTIAN A LICENSE FOR ANY COPY RIGHTED MATERIAL THAT MAY HAVE BEEN PROVIDED TO ALLDRAFT FOR THE CREATION OF THIS PLAN PRIOR TO CONSTRUCTION. 2. THE OWNER AND OR BUILDER AGREE TO RESEARCH AND VERIFY THE LEGALITY OF ALL COPY RIGHT OWNERSHIPS FOR ALL MATERIALS THAT THEY HAVE PROVIDED TO ALLDRAFT. 3. THE OWNER AND OR BUILDER AGREE THAT ALLDRAFT IS NOT RESPONSIBLE FOR OBTAINING ANY COPY RIGHT LICENSE AND AGREE TO HOLD HARMLESS, DEFEND AND INDEMNIFY ALLDRAFT FROM ANY AND ALL LEGAL ACTIONS THAT MAY RESULT FROM THE CREATION OF THESE PLANS. 4. USE OF THIS PLAN CONSTITUES ACCEPTANCE OF THESE TERMS BY THE OWNER AND OR BUILDER.

| _ |            |
|---|------------|
| / | REVISIONS  |
| A | 09–22–2020 |
| В | 10-02-2020 |
| С | 11-05-20