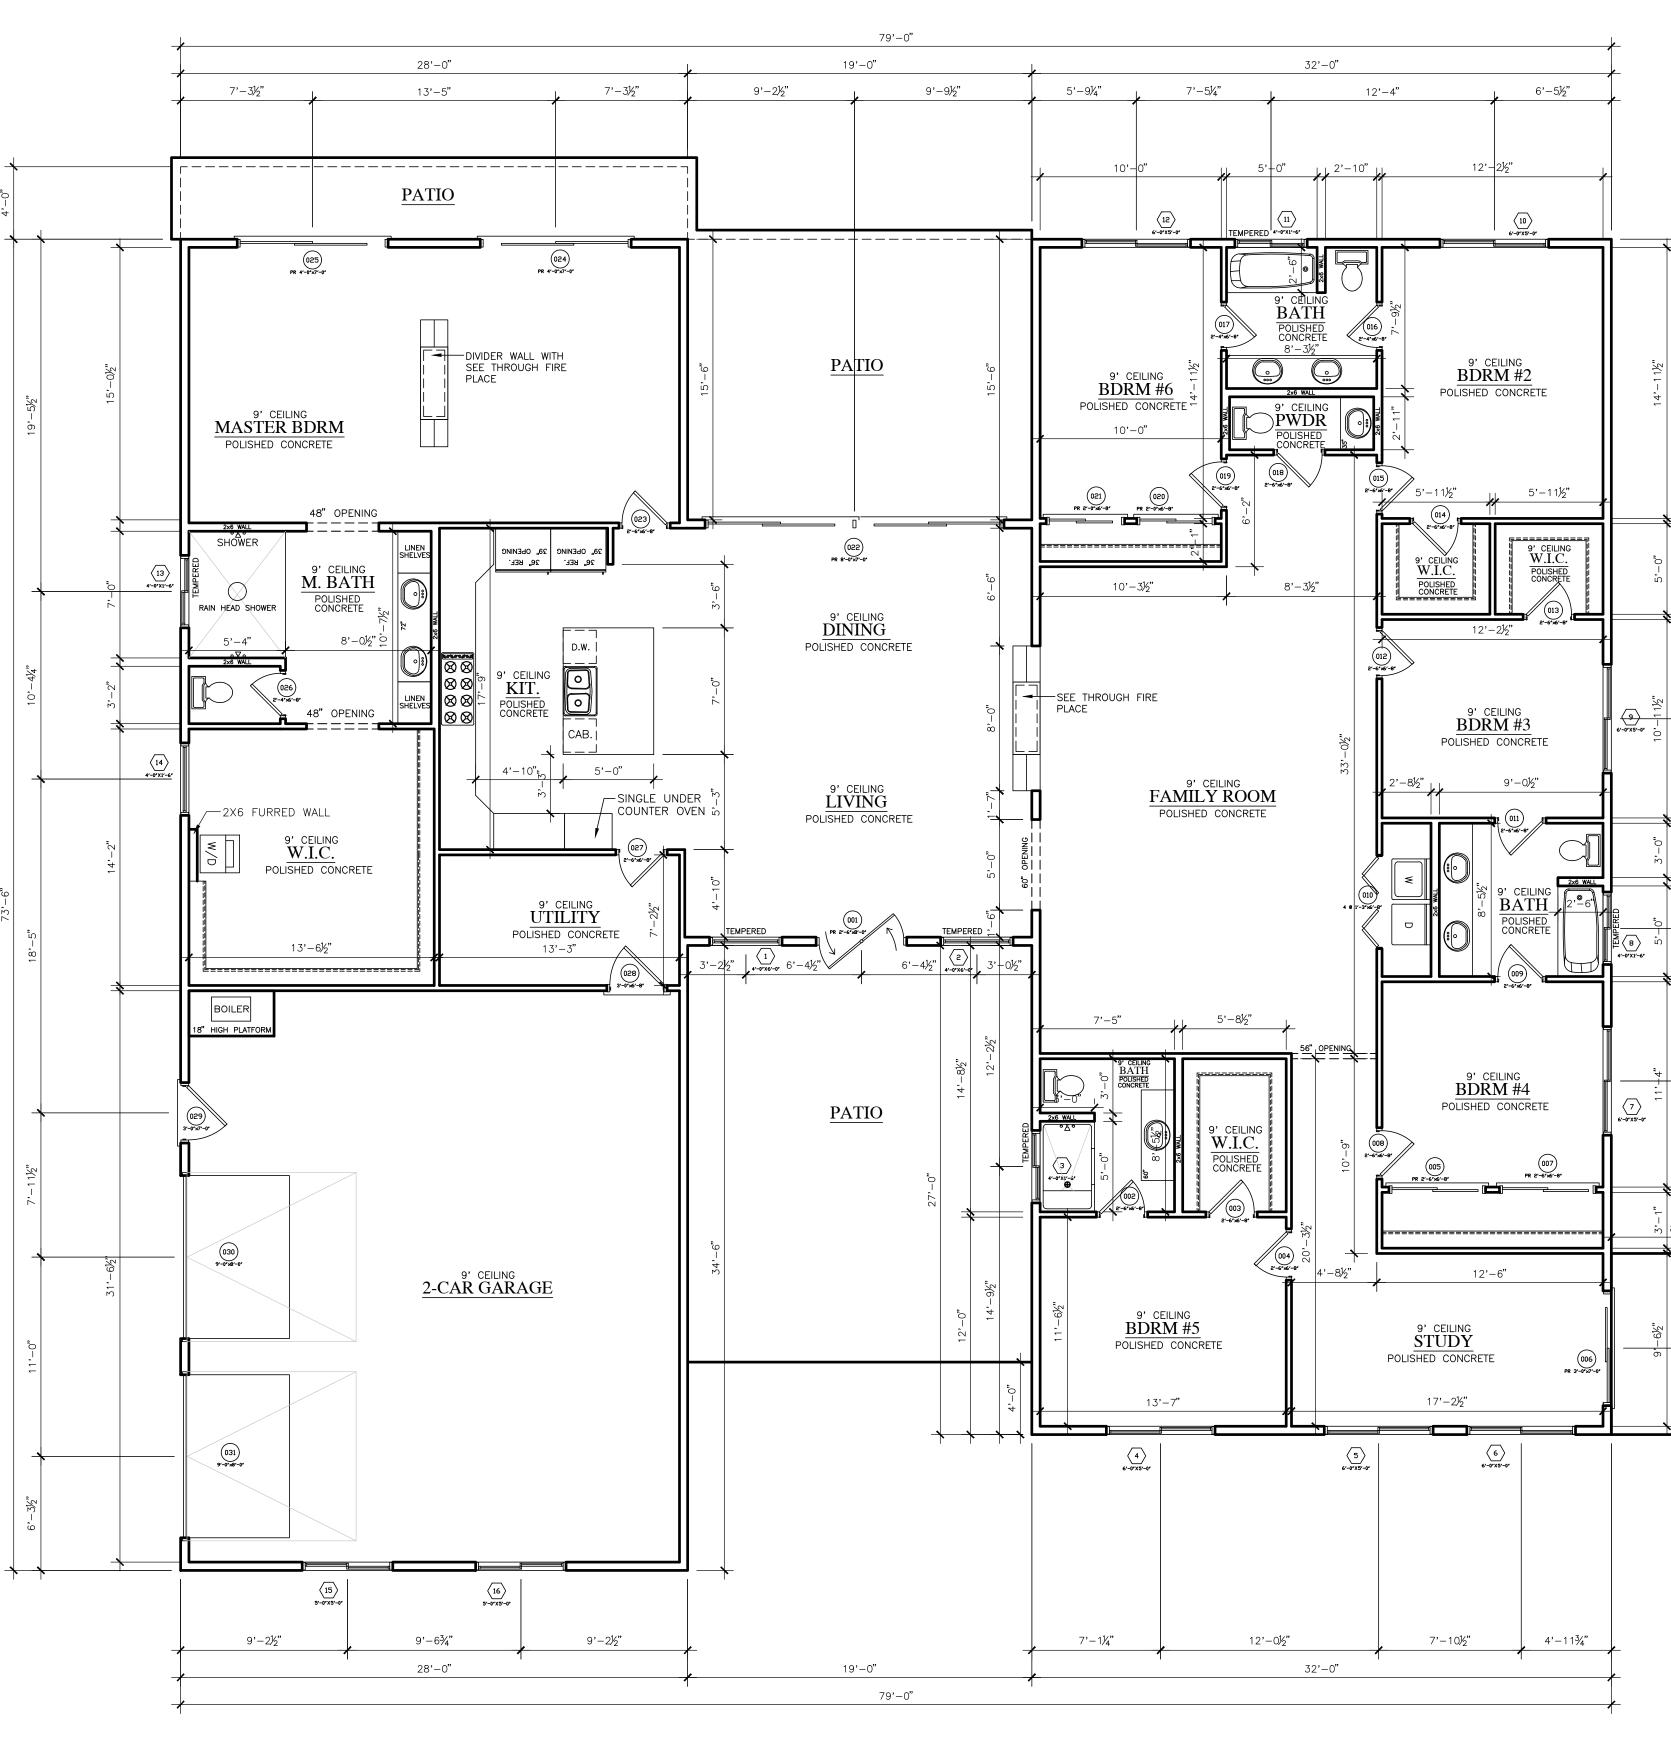

| DC    | OR A           | ND      |  |
|-------|----------------|---------|--|
| ŀ     | -<br>RAME      | _       |  |
|       |                | _       |  |
| SC    | HEDU           |         |  |
|       | DOOR           |         |  |
|       |                | ZE      |  |
|       |                |         |  |
| MARK  | WD             | HGT     |  |
| 001   | PR<br>2'-6"    | 8'-0"   |  |
| 002   | 2'-6"          | 6'-8"   |  |
| 003   | 2'-6"          | 6'-8"   |  |
| 004   | 2'-6"          | 6'-8"   |  |
| 005   | PR             | 6'-8"   |  |
|       | 2'-6"          |         |  |
| 006   | PR<br>3'-0"    | 7'-0"   |  |
| 007   | PR<br>2'-6"    | 6'-8"   |  |
| 008   | 2'-6"          | 6'-8"   |  |
| 009   | 2'-6"          | 6'-8"   |  |
| 010   | 4 @<br>1'-3"   | 6'-8"   |  |
| 011   | 2'-6"          | 6'-8"   |  |
| 012   | 2'-6"          | 6'-8"   |  |
| 013   | 2'-6"          | 6'-8"   |  |
| 010   | 2'-6"          | 6'-8"   |  |
| 015   | 2'-6"          | 6'-8"   |  |
| 016   | 2'-4"          | 6'-8"   |  |
| 017   | 2'-4"          | 6'-8"   |  |
| 018   | 2'-6"          | 6'-8"   |  |
| 019   | 2'-6"          | 6'-8"   |  |
| 020   | PR<br>2'-0"    | 6'-8"   |  |
| 021   | PR<br>2'-0"    | 6'-8"   |  |
| 022   | PR             | 7'-0"   |  |
| 023   | 8'-0"<br>2'-6" | 6'-8"   |  |
|       | 2 = 0<br>PR    |         |  |
| 024   | 4'-0"          | 7'-0"   |  |
| 025   | PR<br>4'-0"    | 7'-0"   |  |
| 026   | 2'-4"          | 6'-8"   |  |
| 027   | 2'-6"          | 6'-8"   |  |
| 028   | 3'-0"          | 6'-8"   |  |
| 029   | 3'-0"          | 7'-0"   |  |
| 030   | 9'-0"          | 8'-0"   |  |
| 031   | 9'-0"          | 8'-0"   |  |
|       |                |         |  |
|       | SCHEE          | )ULE    |  |
| SI    | ZE             |         |  |
| WIDTH |                | Style   |  |
| 4'-0" | 6'-0"          | Picture |  |
|       |                |         |  |

# W|N

| MARK           | WIDTH | HEIGHT | Style   |          |  |
|----------------|-------|--------|---------|----------|--|
| 001            | 4'-0" | 6'-0"  | Picture | TEMPERED |  |
| 002            | 4'-0" | 6'-0"  | Picture | TEMPERED |  |
| 003            | 4'-0" | 1'-6"  | Glider  | TEMPERED |  |
| 004            | 6'-0" | 5'-0"  | Glider  |          |  |
| 005            | 6'-0" | 5'-0"  | Glider  |          |  |
| 006            | 6'-0" | 5'-0"  | Glider  |          |  |
| 007            | 6'-0" | 5'-0"  | Glider  | -        |  |
| 800            | 4'-0" | 1'-6"  | Glider  | TEMPERED |  |
| 009            | 6'-0" | 5'-0"  | Glider  |          |  |
| 010            | 6'-0" | 5'-0"  | Glider  |          |  |
| 011            | 4'-0" | 1'-6"  | Glider  | TEMPERED |  |
| 012            | 6'-0" | 5'-0"  | Glider  |          |  |
| 013            | 4'-0" | 1'-6"  | Glider  | TEMPERED |  |
| 014            | 4'-0" | 1'-6"  | Picture |          |  |
| 015            | 5'-0" | 5'-0"  | Glider  |          |  |
| 016            | 5'-0" | 5'-0"  | Glider  | ]        |  |
| SQUARE FOOTAGE |       |        |         |          |  |
|                |       |        |         |          |  |
| S              | AREA  |        |         |          |  |
| DETACHE        | ]     |        |         |          |  |
| GARAGE :       | ]     |        |         |          |  |
| MAIN FLC       |       |        |         |          |  |
|                |       |        |         |          |  |